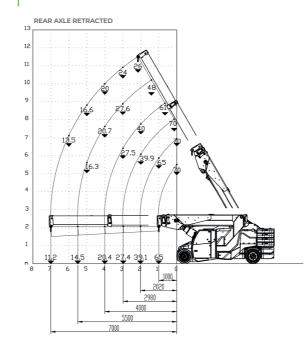

# **MC 700MT**

- ✓ Double hydraulic boom with sequential 3-sections extension
- ✓ Extendable rear group with removable counterweights
- ✔ Front-wheels drive with counter rotation