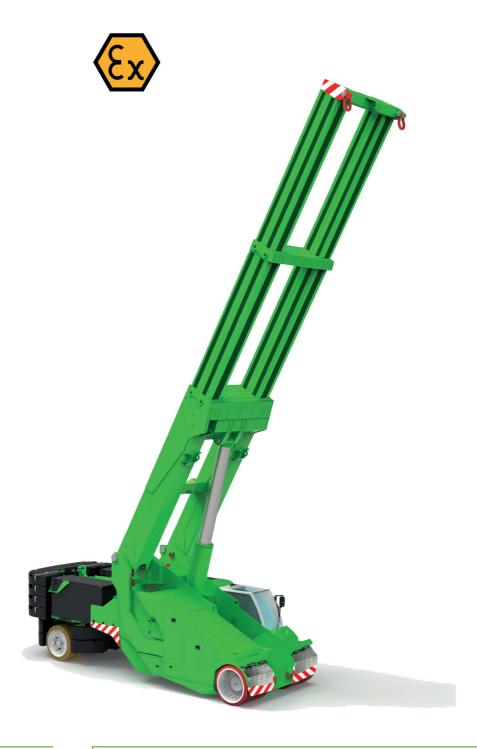

**Dick van de Graaf** +31 613214166

Production Plant Via Sito Nuovo 14 29010 Sarmato (PC) - Italy

Electric Pick & Carry Cranes

MC 700MT (metric)

Max Capacity 70.000 kg

# **MC 700MT**

- ✓ Double hydraulic boom with sequential 3-sections extension
- ✓ Extendable rear group with removable counterweights
- ✔ Front-wheels drive with counter rotation

### Options:

- · Radio remote control
- Customized painting