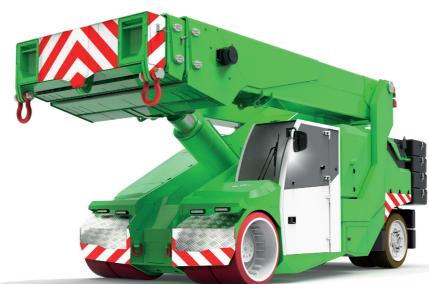

**Dick van de Graaf** +31 613214166

Production Plant Via Sito Nuovo 14 29010 Sarmato (PC) - Italy

Electric Pick & Carry Cranes

MC 700MT (metric)

Max Capacity 70.000 kg

# **MC 700MT**

- ✓ Double hydraulic boom with sequential 3-sections extension
- ✓ Extendable rear group with removable counterweights
- ✔ Front-wheels drive with counter rotation