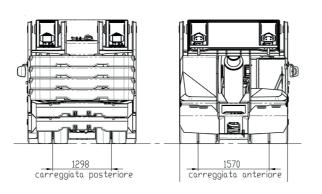

**Dick van de Graaf** +31 613214166

Production Plant Via Sito Nuovo 14 29010 Sarmato (PC) - Italy

Electric Pick & Carry Cranes

MC 700MT (metric)

Max Capacity 70.000 kg