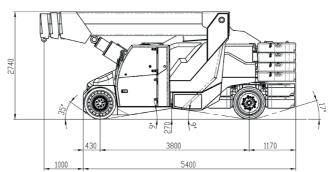

**Dick van de Graaf** +31 613214166

Production Plant Via Sito Nuovo 14 29010 Sarmato (PC) - Italy

Electric Pick & Carry Cranes

MC 700MT (metric)

Max Capacity 70.000 kg