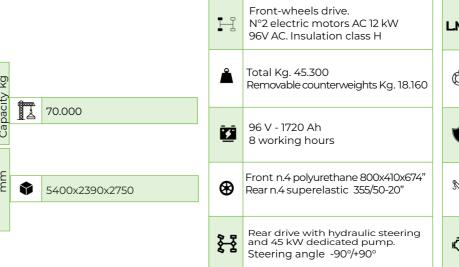

**Dick van de Graaf** +31 613214166

Production Plant Via Sito Nuovo 14 29010 Sarmato (PC) - Italy

Electric Pick & Carry Cranes

MC 700MT (metric)

Max Capacity 70.000 kg

## (i) Technical features

|     | L.M.I.   | Electronic safe load indicator and tilting moment limiter                                                                                          |
|-----|----------|----------------------------------------------------------------------------------------------------------------------------------------------------|
| 160 | ٨        | Hydraulically foot controlled service bra-<br>ke on all wheels, hydraulically automa-<br>tic or button controlled parking brake<br>on front wheels |
|     | •        | Fabricated from preformed and welded quality steel plate                                                                                           |
| 74" | <b>%</b> | +60°/-3°                                                                                                                                           |
| g   | Ç        | Motor driven pump.<br>2x45 kW - 96 V AC.<br>Insulation class H                                                                                     |