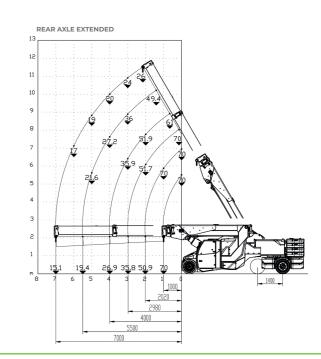

# **MC 700MT**

- ✓ Double hydraulic boom with sequential 3-sections extension
- ✓ Extendable rear group with removable counterweights
- ✔ Front-wheels drive with counter rotation