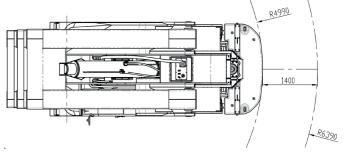

**Dick van de Graaf** +31 613214166

Production Plant Via Sito Nuovo 14 29010 Sarmato (PC) - Italy

Electric Pick & Carry Cranes

MC 700MT (metric)

Max Capacity 70.000 kg