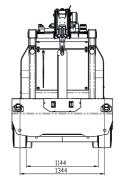

UNI ISO 4301-2: A1

2006/42 CE-2014/30 UE-2014/35 UE- 2000/14 and subsequent modifications

EN 13000:2014 ANSI/ASME B30.5-2011 and subsequent modifications

**Dimensions** 