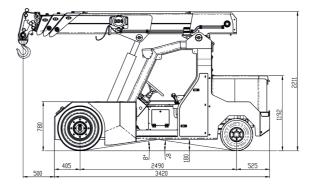

Production Plant Via Sito Nuovo 14 29010 Sarmato (PC) - Italy

Electric Pick & Carry Cranes

**L60 (metric)**Max Capacity 6.000kg

### LIGE 60

- ✓ Electric powered with zero emissions
- ✓ 8 working hours
- ✓ Wide and ergonomic cabin
- ✔ Front wheels drive with counter rotation
- ✓ Compactness and agility
- ✓ Rear steering

UNI ISO 4301-2: A1

2006/42 CE-2014/30 UE-2014/35 UE- 2000/14 and subsequent modifications

EN 13000:2014 ANSI/ASME B30.5-2011 and subsequent modifications

**Dimensions** 