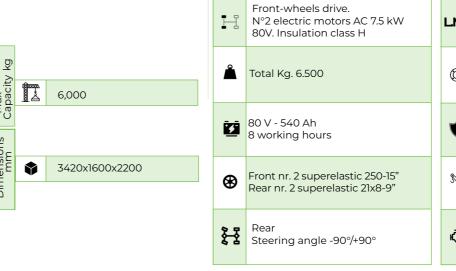

#### (i) Technical features

| LM.I.    | Electronic safe load indicator and tilting moment limiter                                                  |
|----------|------------------------------------------------------------------------------------------------------------|
| <b>©</b> | Service brake: hydraulic with foot control. Parking and emergency brake: hydraulic with automatic control. |
| •        | Self-supporting steel structure bent and welded                                                            |
| 3/2      | +55°/-17°                                                                                                  |
| 423      | Motor driven pump 12 kW - 80 V<br>AC,<br>Insulation class H                                                |