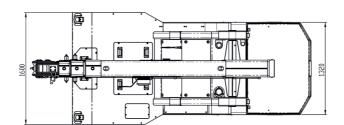

UNI ISO 4301-2: A1

2006/42 CE-2014/30 UE-2014/35 UE- 2000/14 and subsequent modifications

EN 13000:2014 ANSI/ASME B30.5-2011 and subsequent modifications

**Dimensions** 