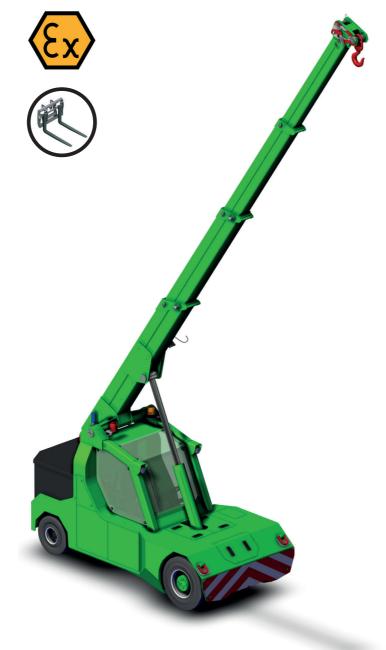

Production Plant Via Sito Nuovo 14 29010 Sarmato (PC) - Italy

Electric Pick & Carry Cranes

**L60 (metric)**Max Capacity 6.000kg

### LIGE 60

- ✓ Electric powered with zero emissions
- ✓ 8 working hours
- ✓ Wide and ergonomic cabin
- ✔ Front wheels drive with counter rotation
- ✓ Compactness and agility
- ✓ Rear steering

#### Options:

- Hydraulic winch
- · Bendable manual JIB with manual extension
- · Hydraulic JIB with manual extension
- Hydraulic fork
- · Non-marking tires
- ATEX conversions