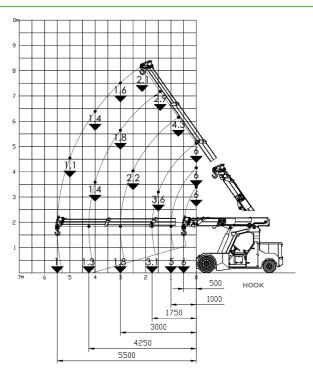

Production Plant Via Sito Nuovo 14 29010 Sarmato (PC) - Italy

Electric Pick & Carry Cranes

**L60 (metric)**Max Capacity 6.000kg

UNI ISO 4301-2: A1

2006/42 CE-2014/30 UE-2014/35 UE- 2000/14 and subsequent modifications

EN 13000:2014 ANSI/ASME B30.5-2011 and subsequent modifications

**Dimensions** 