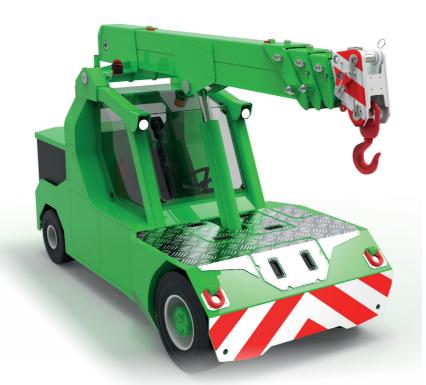

Production Plant Via Sito Nuovo 14 29010 Sarmato (PC) - Italy

Electric Pick & Carry Cranes

**L60 (metric)**Max Capacity 6.000kg

### LIGE 60

- ✓ Electric powered with zero emissions
- ✓ 8 working hours
- ✓ Wide and ergonomic cabin
- ✔ Front wheels drive with counter rotation
- ✓ Compactness and agility
- ✓ Rear steering